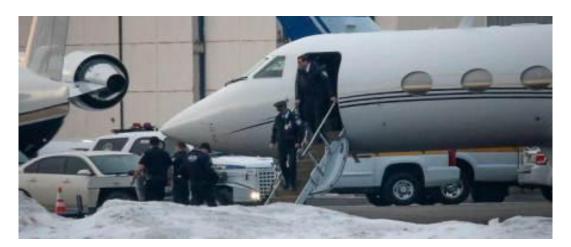

photo credit nbcnews.com

The nbc.com reports according to multiple law enforcement sources, the leased, luxurious Gulfstream IV on which the 19-year-old Canadian pop star, his father and an entourage of 10 friends traveled was so full of marijuana smoke that the pilots were forced to wear oxygen masks.

According to multiple sources, the attendant was forced to spend much of the flight near the pilots as the plane travelled from Canada to Teterboro, N.J.

"The flight attendant stated the passengers, including Bieber and his father, Jeremy Bieber," stated the report, "were extremely abusive verbally and she would not work